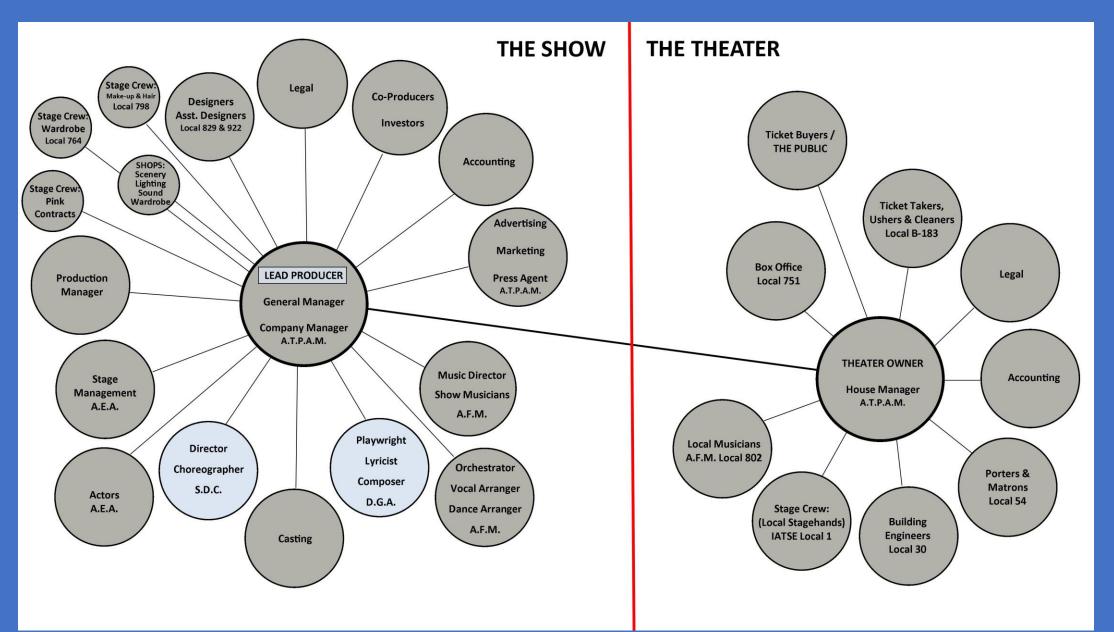

#### THE TWO WORLDS OF COMMERICAL THEATER

Department of Theatre MICHIGAN STATE UNIVERSITY

We will examine the world of THE PRODUCTION and the world of THE THEATER. While the public may assume that these worlds are all combined, in reality they are two very distinct worlds operating in tandem, side by side. And hopefully the interactions and operations of the two worlds will be seamless to the public.

We will breakdown a Broadway Organizational Chart, which I adapted from the book **THE BUSINESS OF BROADWAY**, look at each area of THE PRODUCTION and THE THEATER and discuss how each of these entities operate and interact with each other.

#### **BROADWAY SHOW ORGANIZATIONAL CHART**

CHART CREDIT: Adapted from "The Business Of Broadway" by Mitch Weiss and Perri Gaffney

### **PRODUCER:**

- Has the vision for the show
- Acquires the legal rights for the show
- Raises the funding to present the show
- Is personally responsible for any cost overruns

### **GENERAL MANAGER:**

- Creates and maintains all budgets for the show
- Negotiates all contracts for the show within the budget guidelines

#### **COMPANY MANAGER:**

- Executes whatever the contracts says to do
- Prepares the weekly payroll / pays all approved invoices
- Goes to every show and verifies that show's box office statement