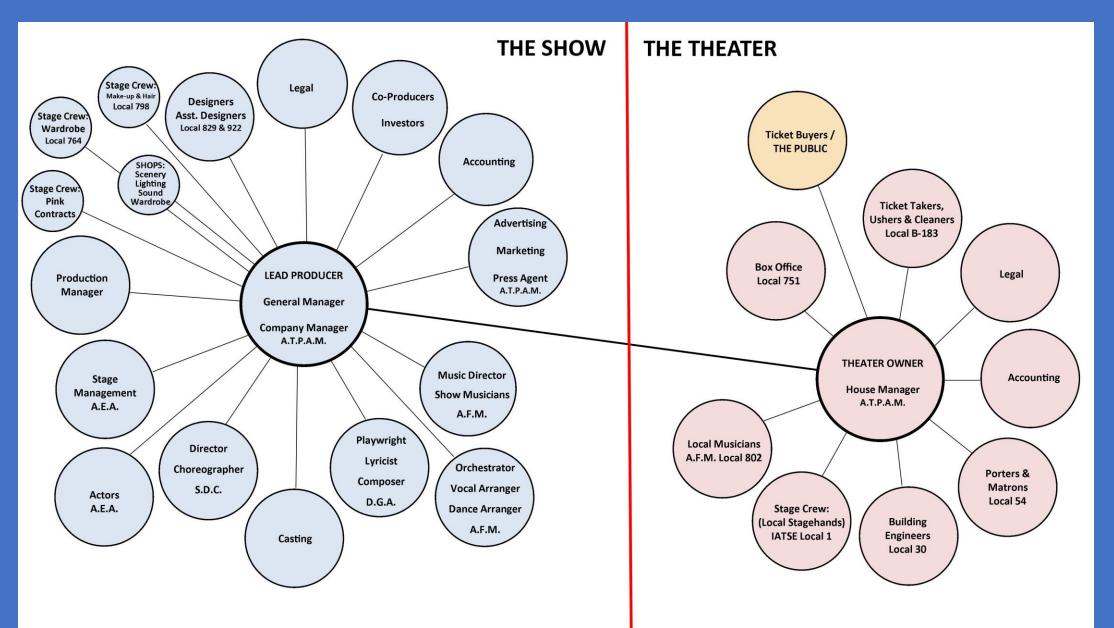

#### THE TWO WORLDS OF COMMERICAL THEATER

Department of Theatre MICHIGAN STATE UNIVERSITY

We will examine the world of THE PRODUCTION and the world of THE THEATER. While the public may assume that these worlds are all combined, in reality they are two very distinct worlds operating in tandem, side by side. And hopefully the interactions and operations of the two worlds will be seamless to the public.

We will breakdown a Broadway Organizational Chart, which I adapted from the book **THE BUSINESS OF BROADWAY**, look at each area of THE PRODUCTION and THE THEATER and discuss how each of these entities operate and interact with each other.

#### **BROADWAY SHOW ORGANIZATIONAL CHART**

CHART CREDIT: Adapted from "The Business Of Broadway" by Mitch Weiss and Perri Gaffney

### **PRODUCER:**

- Has the vision for the show
- Acquires the legal rights for the show
- Raises the funding to present the show
- Is personally responsible for any cost overruns

### **GENERAL MANAGER:**

- Creates and maintains all budgets for the show
- Negotiates all contracts for the show within the budget guidelines

#### **COMPANY MANAGER:**

- Executes whatever the contracts says to do
- Prepares the weekly payroll / pays all approved invoices
- Goes to every show and verifies that show's box office statement