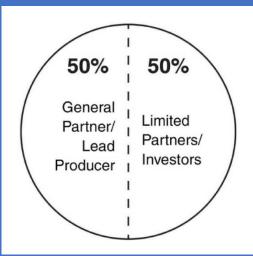

Every show is a new "business". You are creating a new legal entity for the sole purpose of producing one show. The types of legal entities most often used to form shows are:

- Limited Partnerships
- Limited Liability Companies
- Joint Ventures

The legal concept behind all theater entities is that one half of the company has "limited liability" (i.e. the investors) and the other half of the company has "TOTAL liability" or "General Liability" (i.e. the show producers).

However, "Limited Liability" also means the investor half has ZERO say over the management of the direction the company takes.

The producers, who have accepted totally liability, get to make all the decisions & control over the company.