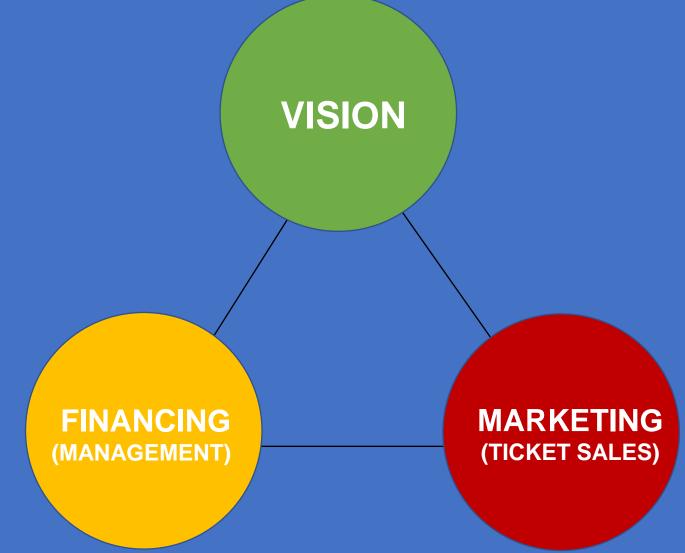

#### FINANCING (MANAGEMENT)

# MARKETING (TICKET SALES)

HOW TO GET INCOME? Ticket Sales: Advertising Press Sponsorships / Corporate Partnerships

MARKETING GOAL: HOW CAN I SELL ENOUGH TICKETS TO "BREAKEVEN" (the point at which you meet or exceed your weekly operating costs) AT 50% TO 60% OF TOTAL THEATER CAPACITY? Are our tickets prices affordable to our target audience?