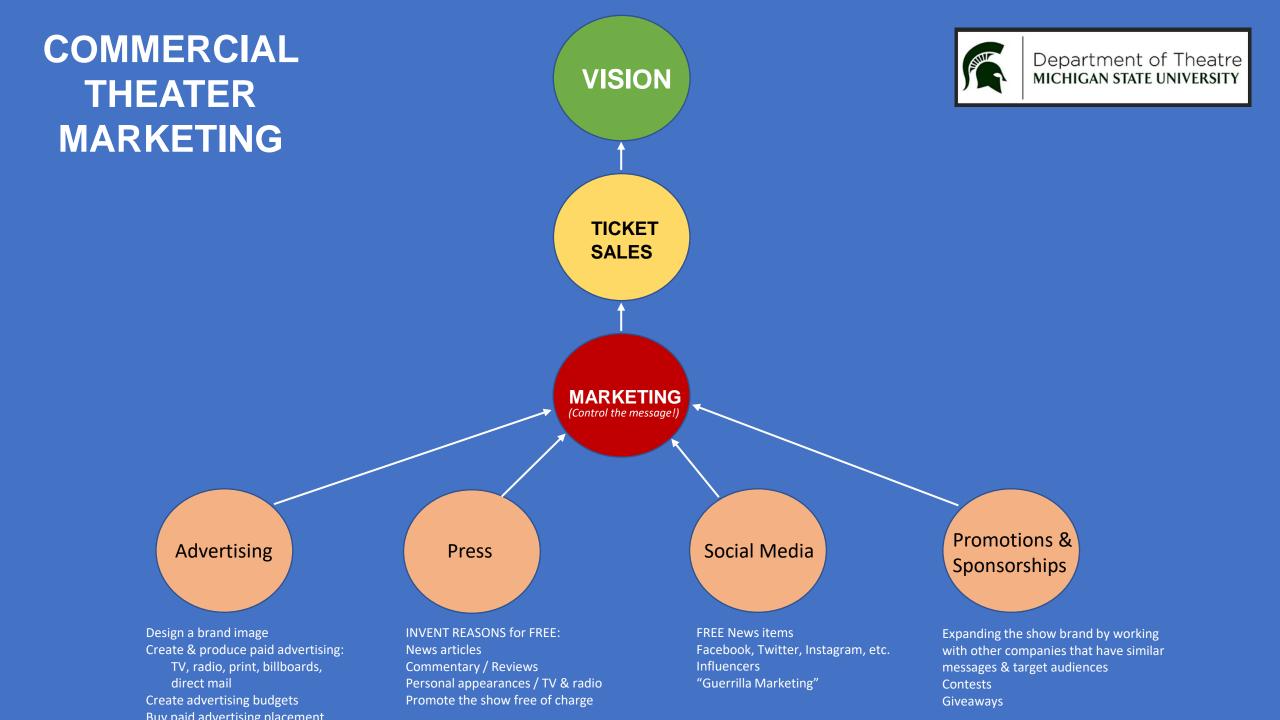

# MARKETING (TICKET SALES)

HOW TO GET INCOME? Ticket Sales: Advertising Press Sponsorships / Corporate Partnerships

MARKETING GOAL: HOW CAN I SELL ENOUGH TICKETS TO "BREAKEVEN" (the point at which you meet or exceed your weekly operating costs) AT 50% TO 60% OF TOTAL THEATER CAPACITY? Are our tickets prices affordable to our target audience?