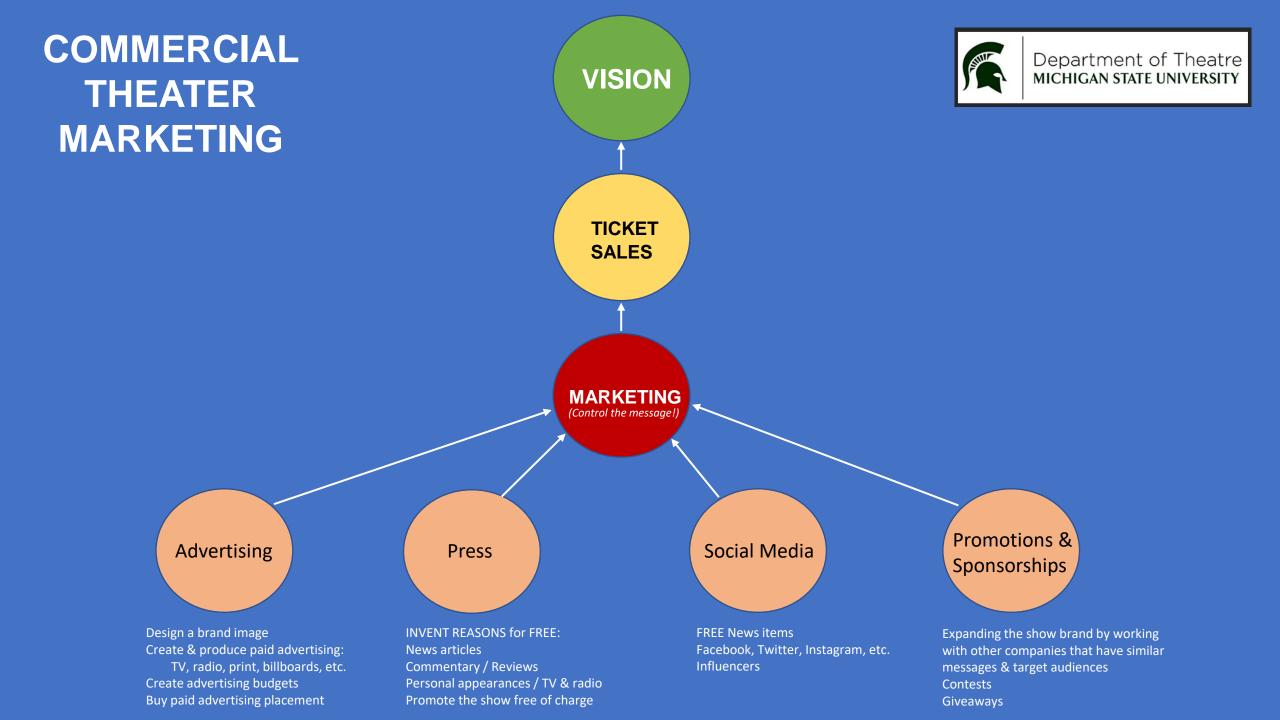

# MARKETING (TICKET SALES)

HOW TO GET INCOME? Ticket Sales: Advertising Press Sponsorships / Corporate Partnerships

MARKETING GOAL: HOW CAN I SELL ENOUGH TICKETS TO "BREAKEVEN" (the point at which you meet or exceed your weekly operating costs) AT 50% TO 60% OF TOTAL THEATER CAPACITY? Are our tickets prices affordable to our target audience?