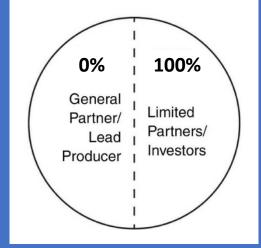

Every show is a new "business". You are creating a new legal entity for the sole purpose of producing one show. The types of legal entities most often used to form shows are:

- Limited Partnerships
- Limited Liability Companies
- Joint Ventures

The legal concept behind all theater entities is that one half of the company has "limited liability" (i.e. the investors) and the other half of the company has "TOTAL liability" or "General Liability" (i.e. the show producers).

However, "Limited Liability" also means the investor half has ZERO say over the management of the direction the company takes.

The producers, who have accepted totally liability, get to make all the decisions & control over the company.