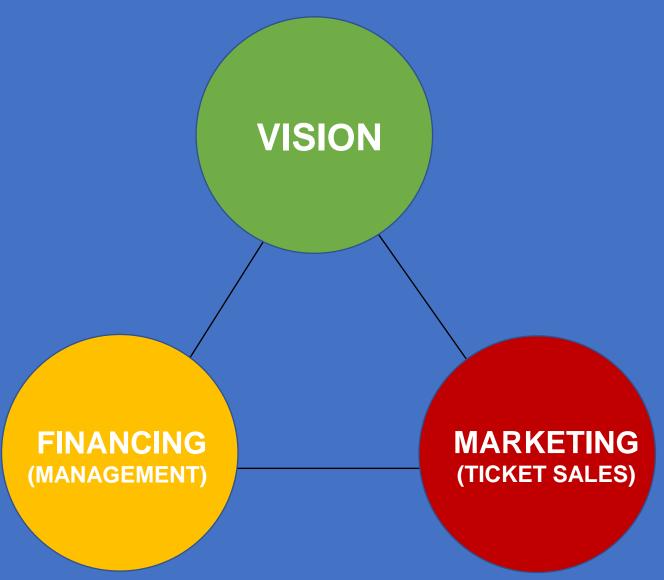

#### WHAT IS COMMERCIAL THEATER?

COMMERCIAL THEATER is a **BUSINESS** engaged the presentation of a live stage production organized and produced by a "for profit" company.

# WHAT IS COMMERCIAL THEATER? WHAT IS THE GOAL OF COMMERCIAL THEATER?

COMMERCIAL THEATER is the presentation of a live stage production, usually utilizing union talent, organized and produced by a "for profit" company.

COMMERCIAL THEATER has one, and only one, goal or purpose... to turn a profit (to make money!).

While most, if not all, Commercial Theater Productions would like to be thought of as "having artistic value and merit", make no mistake. Commercial Theater is first and foremost a BUSINESS. And like every business, its sole goal is to turn a profit.

#### **MARKETING GOAL:**

HOW CAN I SELL ENOUGH TICKETS TO "BREAKEVEN" (the point at which you meet or exceed your weekly operating costs) AT 50% TO 60% OF TOTAL THEATER CAPACITY?

Are our tickets prices affordable to our target audience?

MARKETING GOAL:

**HOW CAN I SELL ENOUGH TICKETS TO "BREAKEVEN"** 

(the point at which you meet or exceed your weekly operating costs)

AT 50% TO 60% OF TOTAL THEATER CAPACITY?

Are our tickets prices affordable to our target audience?