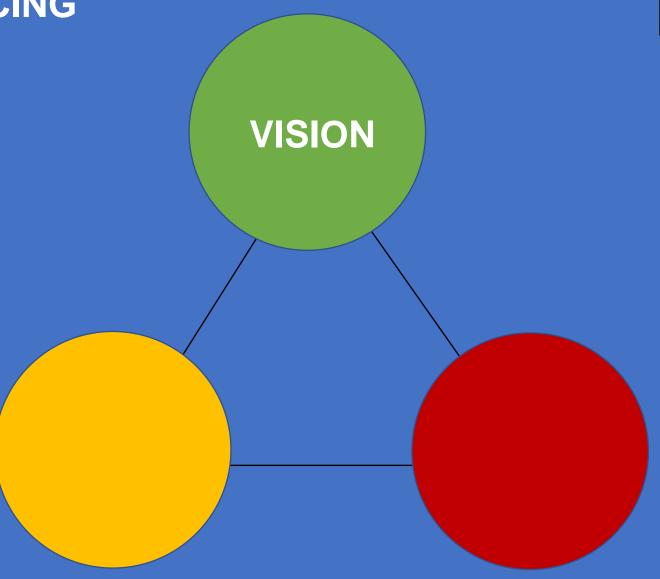

#### WHAT IS COMMERCIAL THEATER?

COMMERCIAL THEATER is a **BUSINESS** engaged the presentation of a live stage production organized and produced by a "for profit" company.

# WHAT IS COMMERCIAL THEATER? WHAT IS THE GOAL OF COMMERCIAL THEATER?

COMMERCIAL THEATER is the presentation of a live stage production, usually utilizing union talent, organized and produced by a "for profit" company.

COMMERCIAL THEATER has one, and only one, goal or purpose... to turn a profit (to make money!).

While most, if not all, Commercial Theater Productions would like to be thought of as "having artistic value and merit", make no mistake. Commercial Theater is first and foremost a BUSINESS. And like every business, its sole goal is to turn a profit.