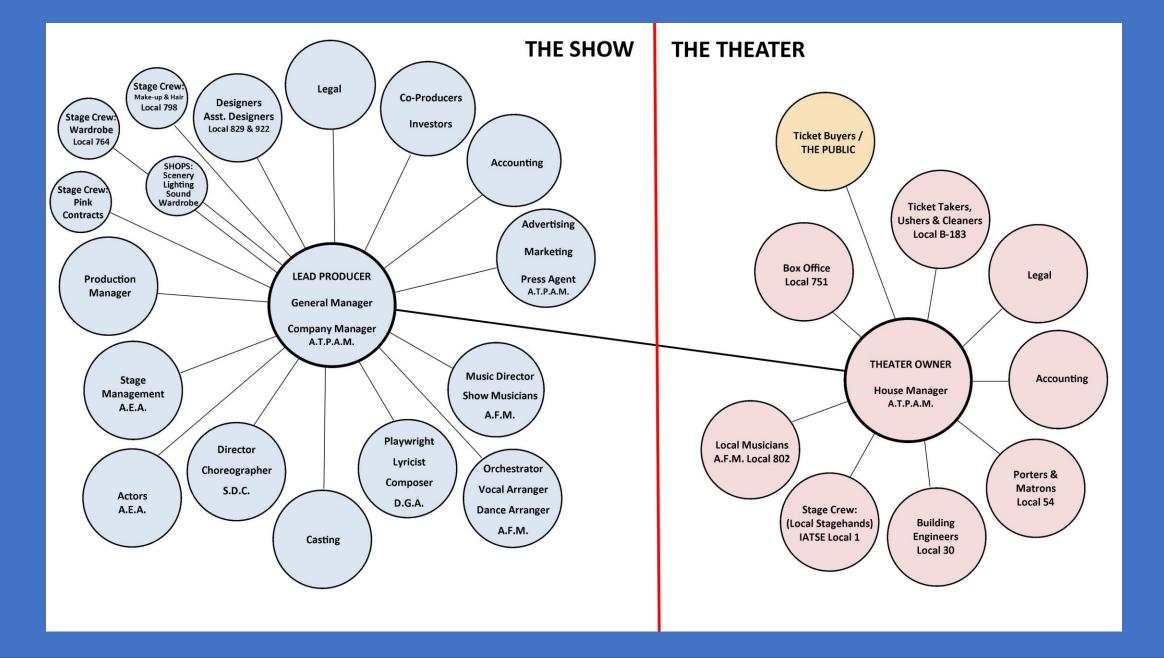

#### THE TWO WORLDS OF COMMERICAL THEATER

We will examine the world of THE PRODUCTION and the world of THE THEATER. While the public may assume that these worlds are all combined, in reality they are two very distinct worlds operating in tandem, side by side. And hopefully the interactions and operations of the two worlds will be seamless to the public.

We will breakdown a Broadway Organizational Chart, which I adapted from the book **THE BUSINESS OF BROADWAY**, look at each area of THE PRODUCTION and THE THEATER and discuss how each of these entities operate and interact with each other.

#### **BROADWAY SHOW ORGANIZATIONAL CHART**

### **PRODUCERS / SHOWS:**

AEA - Actors' Equity Association
DGA – The Dramatists Guild of America
SDC – Society of Stage Directors and Choreographers
USA IATSE Local 829 – United Scenic Artists
THEATRICAL SOUND DESIGNERS – IATSE Local 922
TWAU IATSE Local 764 – Theatrical Wardrobe Attendants Union
MAKE-UP ARTISTS & HAIR STYLISTS UNION – IATSE Local 798
IATSE – Traveling Stage Hands "Pink Contract"
ATPAM – Association of Theatrical Press Agents & Managers
AFM – American Federation of Musicians
TEAMSTERS OF NEW YORK CITY

#### **THEATER OWNERS:**

IATSE Local 1– International Alliance of Theater Stage Employees
TREASURERS & TICKET SELLERS UNION – IATSE Local 751
LEGITIMATE THEATER EMPLOYEES UNION – IATSE Local B-183
THEATER SERVICE EMPLOYEES – IATSE Local 54
INTERNATIONAL UNION OF OPERATING ENGINEERS – Local 30
ATPAM – Association of Theatrical Press Agents & Managers
AFM – American Federation of Musicians
TEAMSTERS OF NEW YORK CITY

THE LEAGUE OF AMERICAN THEATERS AND PRODUCERS, INC.