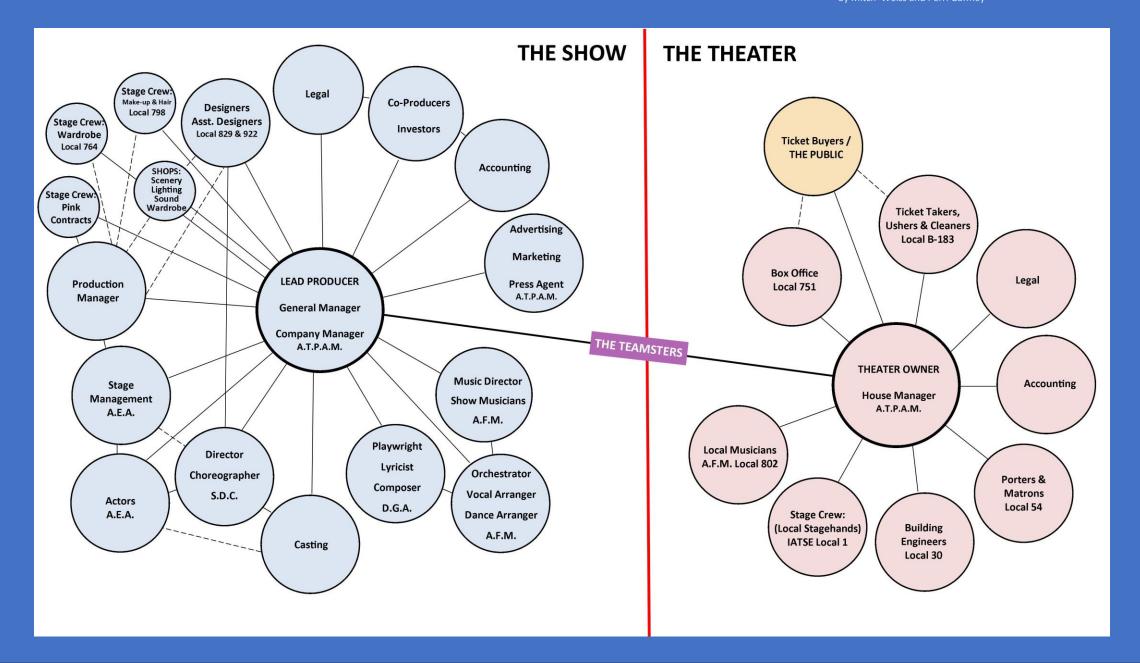

#### THE TWO WORLDS OF COMMERICAL THEATER

We will examine the world of THE PRODUCTION and the world of THE THEATER. While the public may assume that these worlds are all combined, in reality they are two very distinct worlds operating in tandem, side by side. And hopefully the interactions and operations of the two worlds will be seamless to the public.

We will breakdown a Broadway Organizational Chart, which I adapted from the book **THE BUSINESS OF BROADWAY**, look at each area of THE PRODUCTION and THE THEATER and discuss how each of these entities operate and interact with each other.

#### **BROADWAY SHOW ORGANIZATIONAL CHART**

### **PRODUCERS / SHOWS:**

AEA - Actors' Equity Association
DGA – The Dramatists Guild of America
SDC – Society of Stage Directors and Choreographers
USA IATSE Local 829 – United Scenic Artists
THEATRICAL SOUND DESIGNERS – IATSE Local 922
TWAU IATSE Local 764 – Theatrical Wardrobe Attendants Union
MAKE-UP ARTISTS & HAIR STYLISTS UNION – IATSE Local 798
IATSE – Traveling Stage Hands "Pink Contract"
ATPAM – Association of Theatrical Press Agents & Managers
AFM – American Federation of Musicians
TEAMSTERS OF NEW YORK CITY

#### **THEATER OWNERS:**

IATSE Local 1– International Alliance of Theater Stage Employees
TREASURERS & TICKET SELLERS UNION – IATSE Local 751
LEGITIMATE THEATER EMPLOYEES UNION – IATSE Local B-183
THEATER SERVICE EMPLOYEES – IATSE Local 54
INTERNATIONAL UNION OF OPERATING ENGINEERS – Local 30
ATPAM – Association of Theatrical Press Agents & Managers
AFM – American Federation of Musicians
TEAMSTERS OF NEW YORK CITY

THE LEAGUE OF AMERICAN THEATERS AND PRODUCERS, INC.

AFM – American Federation of Musicians

**TEAMSTERS OF NEW YORK CITY** 

Company Managers
Press Agents
Apprentice Company Managers
Apprentice Press Agents

**AFM – American Federation of Musicians** 

**TEAMSTERS OF NEW YORK CITY** 

Truckers
"Sidewalk Labor"