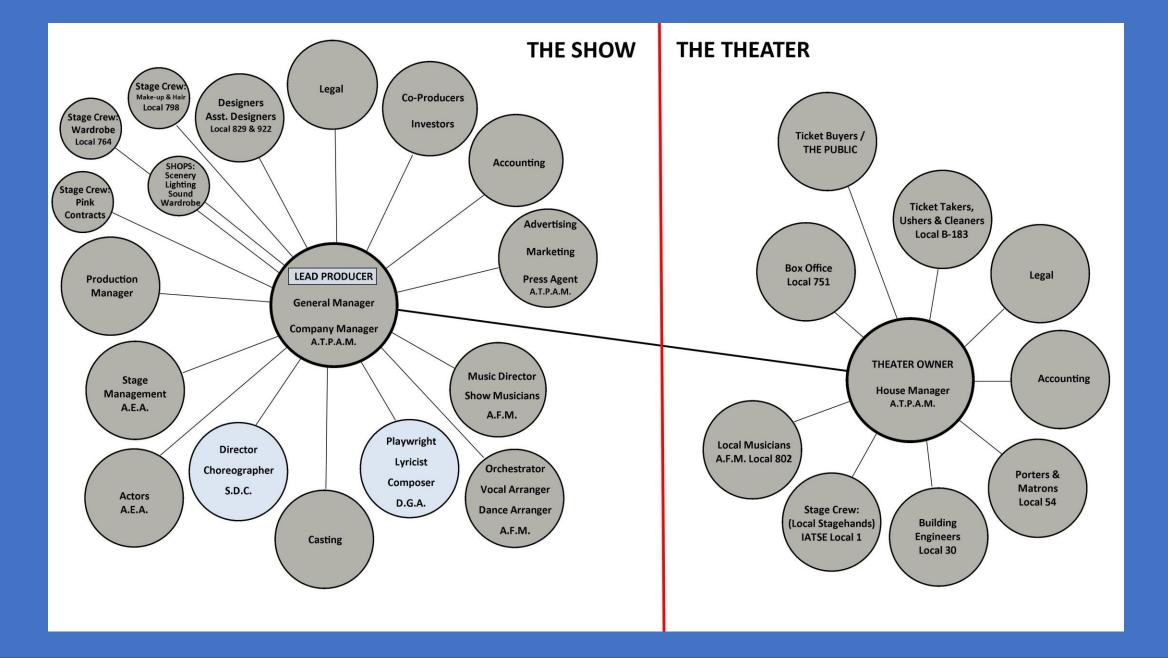

#### THE TWO WORLDS OF COMMERICAL THEATER

We will examine the world of THE PRODUCTION and the world of THE THEATER. While the public may assume that these worlds are all combined, in reality they are two very distinct worlds operating in tandem, side by side. And hopefully the interactions and operations of the two worlds will be seamless to the public.

We will breakdown a Broadway Organizational Chart, which I adapted from the book **THE BUSINESS OF BROADWAY**, look at each area of THE PRODUCTION and THE THEATER and discuss how each of these entities operate and interact with each other.

#### **BROADWAY SHOW ORGANIZATIONAL CHART**

## **BROADWAY INTERACTIVE ORGANIZATIONAL CHART**

https://playbill.com/broadway-community-project