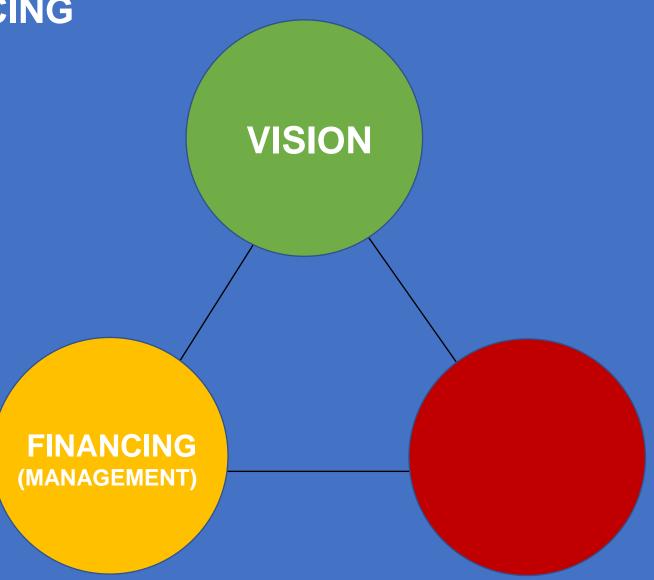

#### WHAT IS COMMERCIAL THEATER?

COMMERCIAL THEATER is a **BUSINESS** engaged the presentation of a live stage production organized and produced by a "for profit" company.

# WHAT IS COMMERCIAL THEATER? WHAT IS THE GOAL OF COMMERCIAL THEATER?

COMMERCIAL THEATER is the presentation of a live stage production, usually utilizing union talent, organized and produced by a "for profit" company.

COMMERCIAL THEATER has one, and only one, goal or purpose... to turn a profit (to make money!).

While most, if not all, Commercial Theater Productions would like to be thought of as "having artistic value and merit", make no mistake. Commercial Theater is first and foremost a BUSINESS. And like every business, its sole goal is to turn a profit.