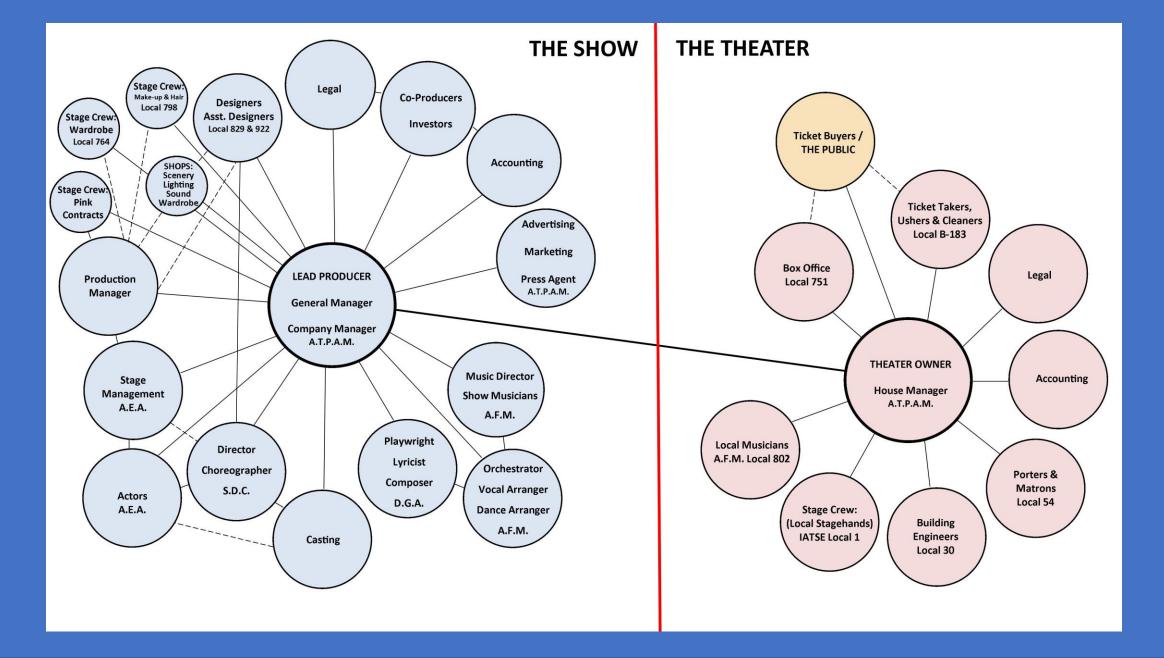

#### THE TWO WORLDS OF COMMERICAL THEATER

We will examine the world of THE PRODUCTION and the world of THE THEATER. While the public may assume that these worlds are all combined, in reality they are two very distinct worlds operating in tandem, side by side. And hopefully the interactions and operations of the two worlds will be seamless to the public.

We will breakdown a Broadway Organizational Chart, which I adapted from the book **THE BUSINESS OF BROADWAY**, look at each area of THE PRODUCTION and THE THEATER and discuss how each of these entities operate and interact with each other.

#### **BROADWAY SHOW ORGANIZATIONAL CHART**

### **PRODUCERS / SHOWS:**

AEA - Actors' Equity Association
DGA – The Dramatists Guild of America
SDC – Society of Stage Directors and Choreographers
USA IATSE Local 829 – United Scenic Artists
THEATRICAL SOUND DESIGNERS – IATSE Local 922
TWAU IATSE Local 764 – Theatrical Wardrobe Attendants Union
MAKE-UP ARTISTS & HAIR STYLISTS UNION – IATSE Local 798
IATSE – Traveling Stage Hands "Pink Contract"
ATPAM – Association of Theatrical Press Agents & Managers
AFM – American Federation of Musicians
TEAMSTERS OF NEW YORK CITY

#### **THEATER OWNERS:**

IATSE Local 1– International Alliance of Theater Stage Employees
TREASURERS & TICKET SELLERS UNION – IATSE Local 751
LEGITIMATE THEATER EMPLOYEES UNION – IATSE Local B-183
THEATER SERVICE EMPLOYEES – IATSE Local 54
INTERNATIONAL UNION OF OPERATING ENGINEERS – Local 30
ATPAM – Association of Theatrical Press Agents & Managers
AFM – American Federation of Musicians
TEAMSTERS OF NEW YORK CITY

THE LEAGUE OF AMERICAN THEATERS AND PRODUCERS, INC.